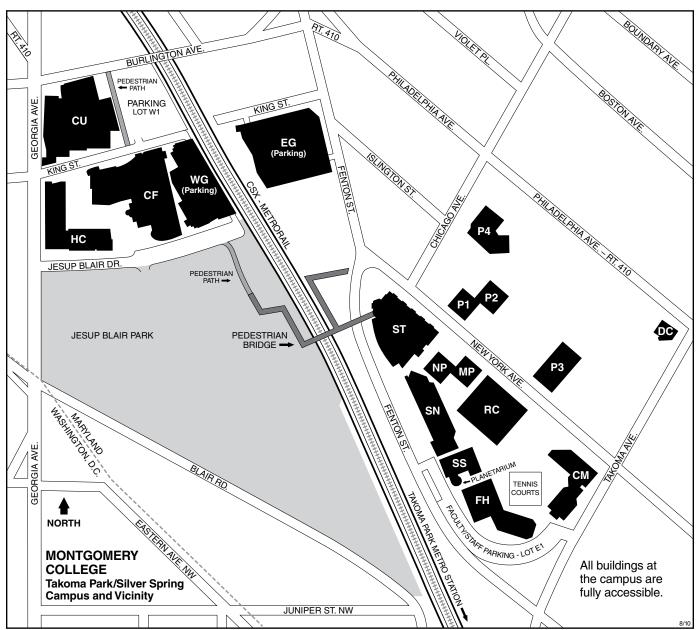

## MONTGOMERY COLLEGE Takoma Park/Silver Spring Campus and Vicinity

## **Montgomery College** Takoma Park/Silver Spring Campus

7600 Takoma Avenue Takoma Park, MD 20912 240-567-1300 TTY 301-587-7207 www.montgomerycollege.edu

## Takoma Park/Silver Spring Campus Legend of Buildings

(as of August 2010)

- The Morris and Gwendolyn CF Cafritz Foundation Arts Center CM The Commons
- CU Cultural Arts Center<sup>1</sup>
- DC Child Care Center
- EG East Garage (parking)
- FH Falcon Hall (Physical Education)
- HC Health Sciences Center (Workforce Development & Continuing Education – WDCE)
- MP Mathematics Pavilion
- NP North Pavilion

- Pavilion One P1
- P2 Pavilion Two
- P3 Pavilion Three
- P4 Pavilion Four<sup>2</sup>
- (Refugee Training Center) Resource Center
- RC
- Science North Building SN
- SS Science South Building
- (Planetarium) ST Charlene R. Nunley
- Student Services Center (Security Office and Admissions Office)
- WG West Garage (parking)

<sup>1</sup> Formerly Performing Arts Center

<sup>2</sup> Formerly Communications Arts Center